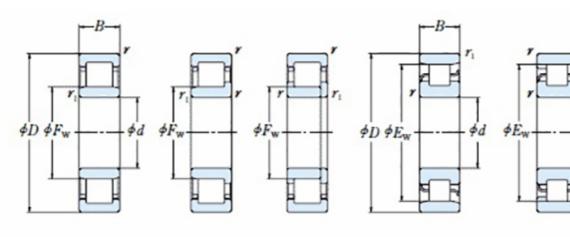

## NJ 338 EMA C3-TIMKEN CYLINDRISK RULLELEJE ENRADET MED MESSINGHOLDER

NU

NJ

NUP

NF

Ν

High quality cylindrical roller bearing with machined brass cage from the leading manufacturer TIMKEN. Featuring the TIMKEN EMA design. A premium land-riding cage, unique internal geometries, enhanced surface finishes and a compact design. All this adds up to longer life, improved uptime and reduced maintenance costs.

## **Basic dimensions**

| Inner diameter [d] | 190.00 | mm |
|--------------------|--------|----|
| Width [B]          | 78.00  | mm |
| Outer diameter [D] | 400.00 | mm |