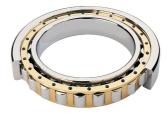

## NJ 338 EMA C3-TIMKEN CYLINDRISK RULLELEJE ENRADET MED MESSINGHOLDER

NU

NJ

NUP

NF

Ν

High quality cylindrical roller bearing with machined brass cage from the leading manufacturer TIMKEN. Featuring the TIMKEN EMA design. A premium land-riding cage, unique internal geometries, enhanced surface finishes and a compact design. All this adds up to longer life, improved uptime and reduced maintenance costs.